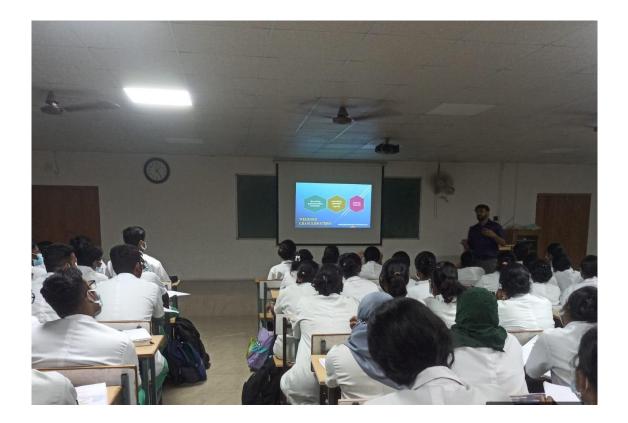

## CIRCULAR

The annual code of conduct awareness program will be conducted for all students and faculties on 11-07-2017 in the DR APJ Abdul Kalam convention centre at 10:30 am to 12:45pm and 1:30 pm to 3:30 pm respectively.

# MINUTES OF THE MEETING 2017-2018

Date : 11-07-2017

Venue : DR APJ Abdul Kalam convention centre

Time: 10:30am -12:45 pm

Sri Venkateswara dental college and hospital conducted a program for all the students of dental college, teaching and non-teaching, faculty, hostel in

## **STUDENT CODE OF CONDUCT AWARNESS**

- In the meeting students were made aware of the academic rules and regulations of Tamil Nadu Dr MGR Medical University .
- The students were made aware of the exam pattern along with emphasis on the internal assessment and requirement in attendance for eligibility for university examination .This was spoken to the students by the year in charge.
- The hostel rules and regulations were explained to the students by the hostel in charges .
- Students were reinforced about the 24/hrs CCTV surveillance instant biometric supervision by the faculty in charges.
- Students were asked to come neatly dressed to college and compulsorily follow the prescribed dress code.
- Students were taught in regard to importance in hand washing techniques, sterilization protocols and vaccination