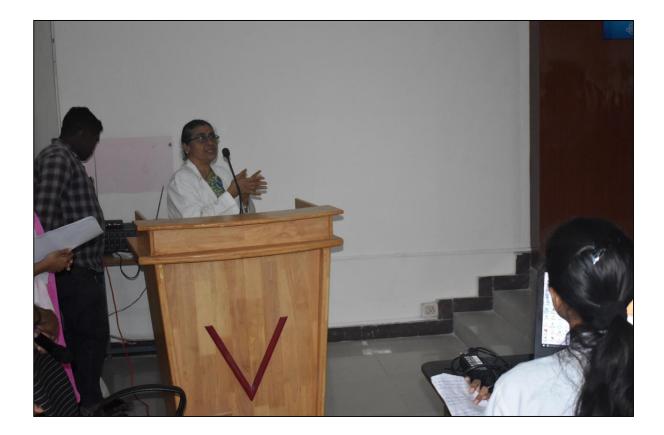

## **CODE OF CONDUCT AWARNESS PROGRAM**

# MINUTES OF THE MEETING 2017-2018

Date : 11-07-2017

Venue : DR APJ Abdul Kalam convention centre

Time: 10:30am -12:45 pm

Sri Venkateswara dental college and hospital conducted a program for all the students of dental college, teaching and non-teaching, faculty, hostel in

## **STUDENT CODE OF CONDUCT AWARNESS**

- In the meeting students were made aware of the academic rules and regulations of Tamil Nadu Dr MGR Medical University .
- The students were made aware of the exam pattern along with emphasis on the internal assessment and requirement in attendance for eligibility for university examination .This was spoken to the students by the year in charge.
- The hostel rules and regulations were explained to the students by the hostel in charges .
- Students were reinforced about the 24/hrs CCTV surveillance instant biometric supervision by the faculty in charges.
- Students were asked to come neatly dressed to college and compulsorily follow the prescribed dress code.
- Students were taught in regard to importance in hand washing techniques, sterilization protocols and vaccination