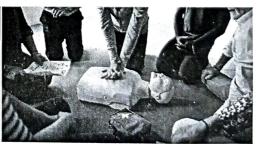

# **BASIC LIFE SUPPORT**

Basic life support is a level of medical care which is used for patients with life-threatening illnesses or injuries until they can be given full medical care by advanced life support providers. It can be provided by trained medical personnel, such as emergency medical technicians, and by qualified by standers.

#### 2019-2020

- 1. Workshop on Basic life support in collaboration with TACT academy for clinical training June 14<sup>th</sup> and 15<sup>th</sup> 2019.
- 2. Workshop on National Emergency life support (NELS) in association with Society for Emergency Medicine, INDIA on  $22^{nd}$  and  $23^{rd}$  January 2020