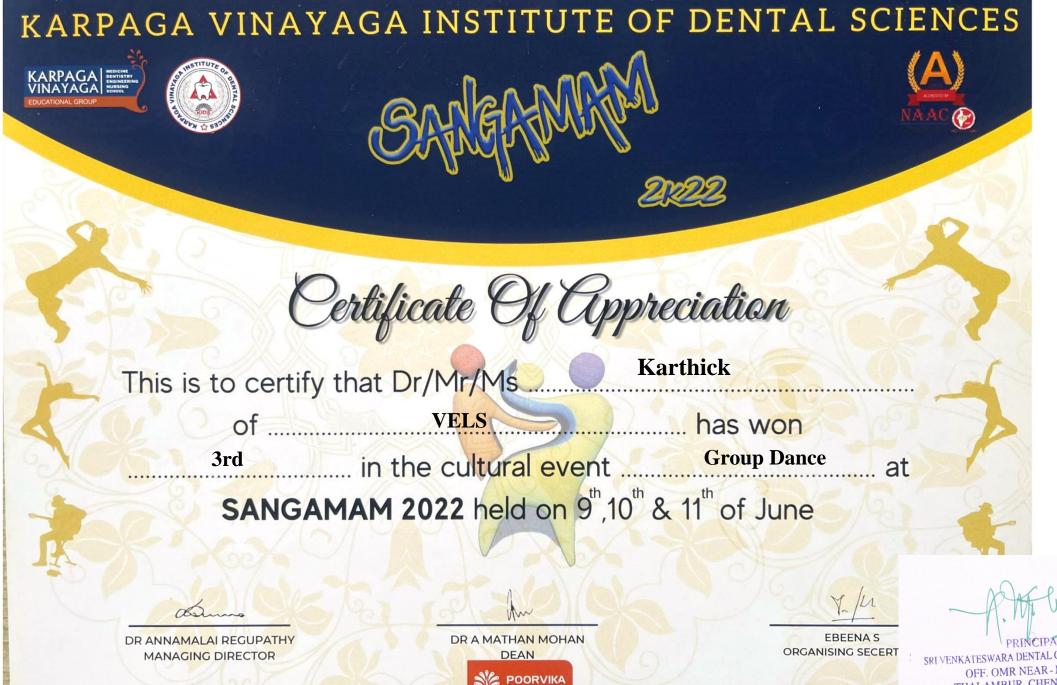

## 5.3.1.b. Proof for Sports / Cultural activities at State / Regional (zonal) / National / International levels certificate e-copies are Attached (2021-2022)

Hundon

PRINCIPAL SRI VENKATESWARA DENTAL COLLEGE & HOSPITAL OFF. OMR NEAR - NAVALUR THALAMBUR, CHENNAI-600 130.

OFF. OMR NEAR - NAVALUR THALAMBUR, CHENNAI-600 130.

OFF. OMR NEAR - NAVALUR THALAMBUR, CHENNAI-600 130.

OFF. OMR NEAR - NAVALUR THALAMBUR, CHENNAI-600 130.

SE POORVIKA

VENKATESWARA DENTAL COLLEGE & HOSPIT/ OFF. OMR NEAR - NAVALUR THALAMBUR, CHENNAI-600 130.

SE POORVIKA

OFF. OMR NEAR - NAVALUR THALAMBUR, CHENNAI-600 130.

OFF. OMR NEAR - NAVALUR THALAMBUR, CHENNAI-600 130.

SE POORVIKA

I VENKATESWARA DENTAL COLLEGE & HOSPIT OFF. OMR NEAR - NAVALUR THALAMBUR, CHENNAI-600 130.