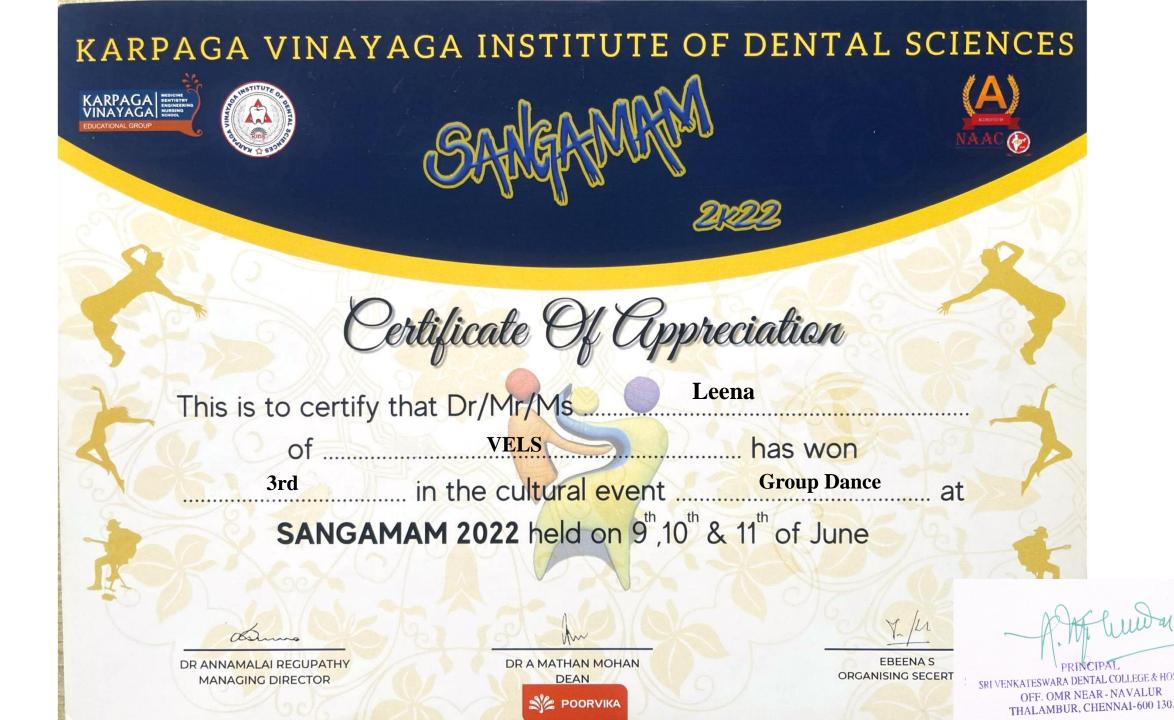

## 5.3.1.b. Proof for Sports / Cultural activities at State / Regional (zonal) / National / International levels certificate e-copies are Attached (2021-2022)

Hundon

PRINCIPAL SRI VENKATESWARA DENTAL COLLEGE & HOSPITAL OFF. OMR NEAR - NAVALUR THALAMBUR, CHENNAI-600 130.

OFF. OMR NEAR - NAVALUR THALAMBUR, CHENNAI-600 130.

OFF. OMR NEAR - NAVALUR THALAMBUR, CHENNAI-600 130.

OFF. OMR NEAR - NAVALUR THALAMBUR, CHENNAI-600 130.

SE POORVIKA

VENKATESWARA DENTAL COLLEGE & HOSPIT/ OFF. OMR NEAR - NAVALUR THALAMBUR, CHENNAI-600 130.

SE POORVIKA

OFF. OMR NEAR - NAVALUR THALAMBUR, CHENNAI-600 130.

OFF. OMR NEAR - NAVALUR THALAMBUR, CHENNAI-600 130.

SE POORVIKA

I VENKATESWARA DENTAL COLLEGE & HOSPIT OFF. OMR NEAR - NAVALUR THALAMBUR, CHENNAI-600 130.