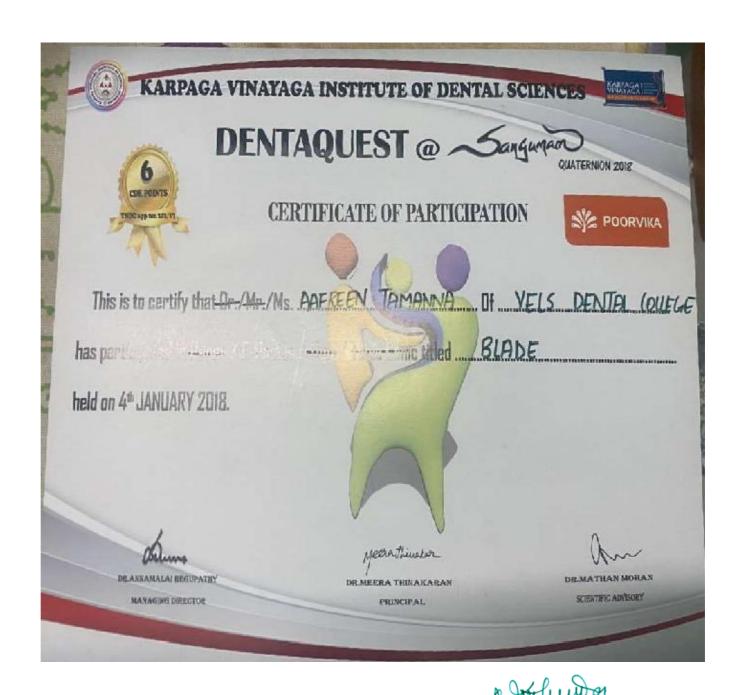

#### **HIGH LEARNERS**

- 1. AAFREEN TAMANNA I KHAN
- 2. KRISHNASAI B S P
- 3. SUSINDHAR R
- 4. FARHEEN FATHIMA D
- 5. HARINI M
- 6. VIKRAM L
- 7. SAATHVIKA SRINIVASAN
- 8. SOPHIA G
- 9. SOWMIYA S
- 10. VIGNESH.G.B