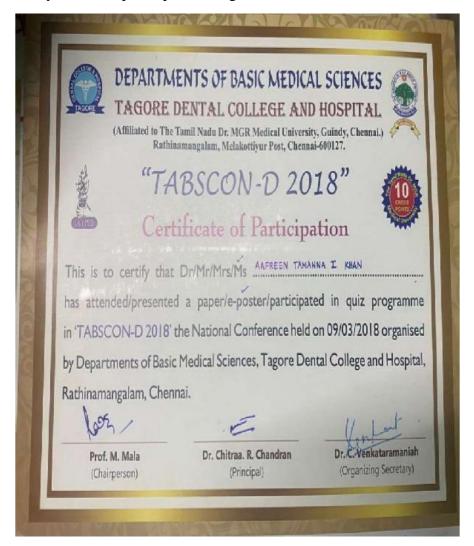

#### **HIGH LEARNERS**

- 1. AAFREEN TAMANNA I KHAN
- 2. KRISHNASAI B S P
- 3. SUSINDHAR R
- 4. FARHEEN FATHIMA D
- 5. HARINI M
- 6. VIKRAM L
- 7. SAATHVIKA SRINIVASAN
- 8. SOPHIA G
- 9. SOWMIYA S
- 10. VIGNESH.G.B