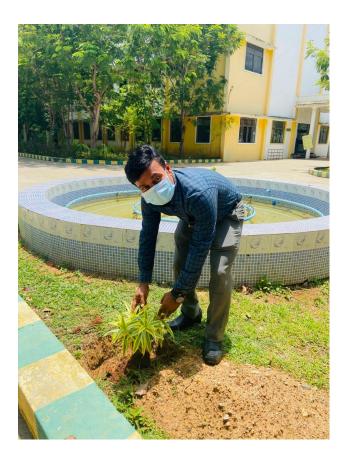

Seeing the immense change that we have made for the public is another reward of social service and this educational setting is a new challenge. "The key to a greener planet is in your hands" is what we strongly believe. Onevery "**WORLD ENVIRONMENTAL DAY**", the student council members plant saplings.

# WORLD ENVIRONMENT DAY