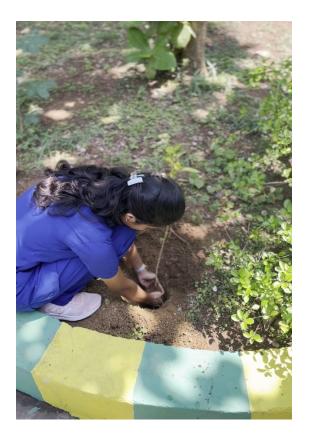

Seeing the immense change that we have made for the public is another reward of social service and this educational setting is a new challenge. "The key to a greener planet is in your hands" is what we strongly believe. Onevery "**WORLD ENVIRONMENTAL DAY**", the student council members plant saplings.

# WORLD ENVIRONMENT DAY