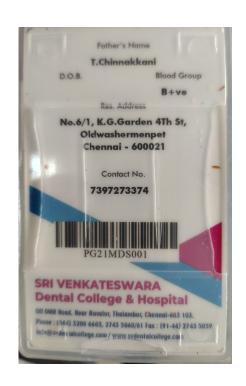

you have questions pertaining to immigration or visas, you can reach one of our advisors at +1-330-672-7980 or i20@kent.edu.

Welcome to Kent State University! We look forward to seeing you on campus.

Sincerely,

Salma Benhaida

Director

International Recruitment, Admissions & Sponsored Student Services

JS

SRI VENKATESWARA DENTAL COLLEGE & HOSPITAL OFF. OMR NEAR - NAVALUR THALAMBUR, CHENNAI-600 130.



# SRI RAMACHANDRA

INSTITUTE OF HIGHER EDUCATION AND RESEARCH

(Category - ) Deemed to be University) Porur, Chennai

FACULTY OF DENTAL SCIENCES



ID.No. : D0321006

Name : DR. APARNA ASHOK

Course M.D.S.

PROSTHODONTICS AND

PRINCIPAL

SPINENKALESWARA DENTAL COLLEGE & 10ST PAOWN & BRIDGE
OFF. OMR NEAR - NAVALUR

THALAMBUR, CHENNAI- 600 130

Yr. of Admn.

2021-2022

Dean of Student





PRINCIPAL

SPLVENKATESWARA DENTAL COLLEGE & HOSPITAL

OFF. OMR NEAR - NAVALUR

THALAMBUR, CHENNAI- 600 130.





R.BALASUBRAMANIAN MDS

CARA DENTAL COLLEGE & HOSPITAL OFF. OMR NEAR - NAVALUE



### NEET-MDS 2021

### NEET-MDS 2021 SCORE CARD - NEET-MDS 2021 RANK

Score Card of National Eligibility-cum-Entrance Test for MDS courses (NEET-MDS 2021)



### **Important Instructions**

- This score card is intended to provide individual score to the candidates who had appeared in NEET-MDS 2021 and is valid for 2021 admission session only.
- NEET-MDS 2021 Rank: This is the overall merit position of the candidate amongst all the candidates who have appeared in the NEET-MDS 2021. In case of two or more candidates obtaining equal score in NEET-MDS 2021, the inter-se-merit of such candidates has b