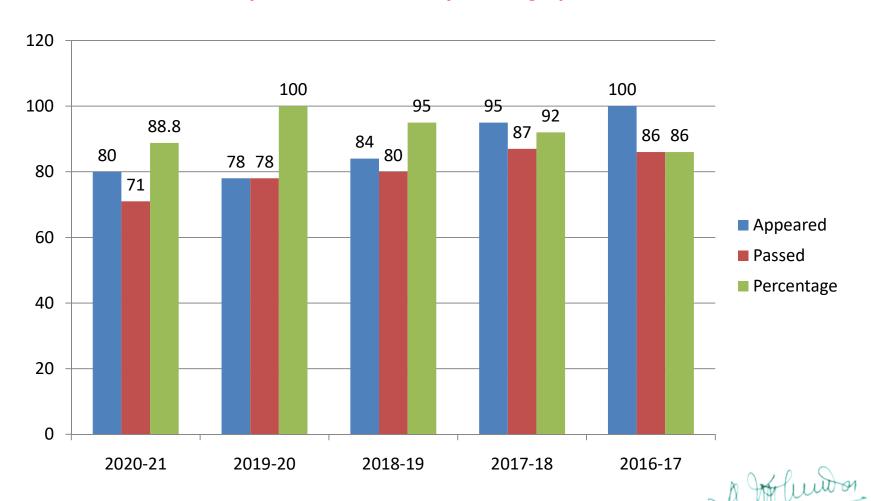

### List of Programmes and the number of students passed and appeared in the final year examination each year for the last five years

| Year    | Programme code | Programme name | Number of students<br>who appeared in the<br>final year examination<br>(UG + PG) | Number of students<br>Passed in final year<br>examination<br>(UG + PG) |
|---------|----------------|----------------|----------------------------------------------------------------------------------|------------------------------------------------------------------------|
| 2021-22 | 54             | BDS            | 70                                                                               | 61                                                                     |
|         | 243            | MDS            | 10                                                                               | 10                                                                     |
|         |                |                | 80                                                                               | 71                                                                     |
| 2020-21 | 54             | BDS            | 78                                                                               | 78                                                                     |
|         |                |                |                                                                                  |                                                                        |
| 2019-20 | 54             | BDS            | 84                                                                               | 80                                                                     |
|         |                |                |                                                                                  |                                                                        |
| 2018-19 | 54             | BDS            | 95                                                                               | 87                                                                     |
|         |                |                |                                                                                  |                                                                        |
| 2017-18 | 54             | BDS            | 100                                                                              | 86                                                                     |
|         |                |                |                                                                                  |                                                                        |

#### **RESULT ANALYSIS - AUGUST 2021**

|                               | 2017- 2018 BATCH<br>August -2021 (Dec-2021) |                                 |             |
|-------------------------------|---------------------------------------------|---------------------------------|-------------|
| NUMBER OF CANDIDATES          |                                             |                                 |             |
| REGISTERED (BDS & MDS)        | 80                                          |                                 |             |
| ABSENT                        | NIL                                         |                                 |             |
| NUMBER OF CANDIDATES APPEARED | 80                                          |                                 |             |
| ALL PASS                      | 71                                          | 88.8%                           |             |
| 1 SUBJECT                     | 9                                           |                                 |             |
| 2 SUBJECTS                    | NIL                                         |                                 |             |
| 3 SUBJECTS                    | NIL                                         |                                 |             |
| 4 SUBJECTS                    | NIL                                         |                                 |             |
| 5 SUBJECTS                    | NIL                                         |                                 |             |
| 6 SUBJECTS                    | NIL                                         |                                 |             |
| 7 SUBJECTS                    | NIL                                         |                                 |             |
| SUBJECTS                      |                                             |                                 |             |
|                               | subject wise total<br>student<br>appearance | Subject wise No.<br>of failures | % of Result |
| ORTHODONTICS                  | 70                                          | 1 Absent                        | 98%         |
| ORAL MEDICINE                 | 70                                          | NIL                             | 100%        |
| PEDODONTICS                   | 71                                          | 1                               | 98%         |
| CONS. DENTISTRY               | 70                                          | NIL                             | 100%        |
| PERIODONTICS                  | 71                                          | 1                               | 98%         |
| ORAL SURGERY                  | 70                                          | 8                               | 89%         |
| PROSTHODONTICS                | 71                                          | NIL                             | 100%        |
| PUBLIC HEALTH DENTISTRY       | 71                                          | NIL                             | 100%        |

#### **RESULT ANALYSIS - AUGUST 2020**

|                                 | VIII BATCH 2016- 2017 BATCH<br>August -2020 |                                 |             |
|---------------------------------|---------------------------------------------|---------------------------------|-------------|
| NUMBER OF CANDIDATES REGISTERED | 79                                          |                                 |             |
| ABSENT                          | 1                                           |                                 |             |
| NUMBER OF CANDIDATES APPEARED   | 78                                          |                                 |             |
| ALL PASS                        | 78                                          | 100%                            |             |
| 1 SUBJECT                       |                                             | NIL                             |             |
| 2 SUBJECTS                      |                                             | NIL                             |             |
| 3 SUBJECTS                      |                                             | NIL                             |             |
| 4 SUBJECTS                      |                                             | NIL                             |             |
| 5 SUBJECTS                      |                                             | NIL                             |             |
| 6 SUBJECTS                      |                                             | NIL                             |             |
| 7 SUBJECTS                      |                                             | NIL                             |             |
| SUBJECTS                        |                                             |                                 |             |
|                                 | subject wise<br>total student<br>appearance | Subject wise<br>No. of failures | % of Result |
| ORTHODONTICS                    | 75                                          | NIL                             | 100%        |
| ORAL MEDICINE                   | 77                                          | NIL                             | 100%        |
| PEDODONTICS                     | 77                                          | NIL                             | 100%        |
| CONS. DENTISTRY                 | 77                                          | NIL                             | 100%        |
| PERIODONTICS                    | 77                                          | NIL                             | 100%        |
| ORAL SURGERY                    | 76                                          | NIL                             | 100%        |
| PROSTHODONTICS                  | 77                                          | NIL                             | 100%        |
| PUBLIC HEALTH DENTISTRY         | 77                                          | NIL                             | 100%        |

#### **RESULT ANALYSIS - AUGUST 2019**

|                                 | VIII BATCH 2015 - 2016 BATCH<br>August -2019 |                                    |             |
|---------------------------------|----------------------------------------------|------------------------------------|-------------|
| NUMBER OF CANDIDATES REGISTERED |                                              | 84                                 |             |
| ABSENT                          |                                              | NIL                                |             |
| NUMBER OF CANDIDATES APPEARED   |                                              | 84                                 |             |
| ALL PASS                        | 80                                           | 95%                                |             |
| 1 SUBJECT                       |                                              | 1                                  |             |
| 2 SUBJECTS                      |                                              | 2                                  |             |
| 3 SUBJECTS                      |                                              | 1                                  |             |
| 4 SUBJECTS                      |                                              | NIL                                |             |
| 5 SUBJECTS                      |                                              | NIL                                |             |
| 6 SUBJECTS                      |                                              | NIL                                |             |
| 7 SUBJECTS                      |                                              | NIL                                |             |
| SUBJECTS                        | subject wise total<br>student<br>appearance  | Subject<br>wise No.<br>of failures | % of Result |
| ORTHODONTICS                    | 100                                          | NIL                                | 99%         |
| ORAL MEDICINE                   | 98                                           | 2                                  | 96%         |
| PEDODONTICS                     | 96                                           | 4                                  | 99%         |
| CONS. DENTISTRY                 | 97                                           | 3                                  | 95%         |
| PERIODONTICS                    | 100                                          | NIL                                | 98%         |
| ORAL SURGERY                    | 100                                          | NIL                                | 96%         |
| PROSTHODONTICS                  | 97                                           | 3                                  | 97%         |
| PUBLIC HEALTH DENTISTRY         | 99                                           | 1                                  | 94%         |

#### **RESULT ANALYSIS - AUGUST 2018**

|                                 | VIII BATCH 2014 - 2015 BATCH<br>August-2018 |                                 |             |
|---------------------------------|---------------------------------------------|---------------------------------|-------------|
| NUMBER OF CANDIDATES REGISTERED |                                             | 95                              |             |
| ABSENT                          |                                             | NIL                             |             |
| NUMBER OF CANDIDATES APPEARED   |                                             | 95                              |             |
| ALL PASS                        | 87                                          | 92%                             |             |
| 1 SUBJECT                       |                                             | 2                               |             |
| 2 SUBJECTS                      |                                             | 1                               |             |
| 3 SUBJECTS                      |                                             | NIL                             |             |
| 4 SUBJECTS                      |                                             | NIL                             |             |
| 5 SUBJECTS                      |                                             | 1                               |             |
| 6 SUBJECTS                      |                                             | NIL                             |             |
| 7 SUBJECTS                      |                                             | NIL                             |             |
| SUBJECTS                        | subject wise total student appearance       | Subject wise<br>No. of failures | % of Result |
| ORTHODONTICS                    | 88                                          | NIL                             | 100%        |
| ORAL MEDICINE                   | 94                                          | 3                               | 91%         |
| PEDODONTICS                     | 93                                          | NIL                             | 100%        |
| CONS. DENTISTRY                 | 93                                          | 4                               | 95%         |
| PERIODONTICS                    | 94                                          | NIL                             | 100%        |
| ORAL SURGERY                    | 86                                          | 10                              | 99%         |
| PROSTHODONTICS                  | 93                                          | 1                               | 97%         |
| PUBLIC HEALTH DENTISTRY         | 86                                          | 4                               | 99%         |

#### **RESULT ANALYSIS - AUGUST 2017**

|                                 | VII BATCH 2013 - 2014 BATCH<br>AUG-2017 |                 |             |
|---------------------------------|-----------------------------------------|-----------------|-------------|
| NUMBER OF CANDIDATES REGISTERED |                                         | 100             |             |
| ABSENT                          |                                         | NIL             |             |
| NUMBER OF CANDIDATES APPEARED   |                                         | 100             |             |
| ALL PASS                        | 86                                      | 86%             |             |
| 1 SUBJECT                       |                                         | 2               |             |
| 2 SUBJECTS                      |                                         | 5               |             |
| 3 SUBJECTS                      |                                         | 1               |             |
| 4 SUBJECTS                      |                                         | 1               |             |
| 5 SUBJECTS                      |                                         | 1               |             |
| 6 SUBJECTS                      |                                         | NIL             |             |
| 7 SUBJECTS                      |                                         | NIL             |             |
| SUBJECTS                        |                                         | Subject wise    | % of Result |
|                                 |                                         | No. of failures |             |
| ORTHODONTICS                    | 88                                      | NIL             | 100%        |
| ORAL MEDICINE                   | 94                                      | 3               | 91%         |
| PEDODONTICS                     | 93                                      | NIL             | 100%        |
| CONS. DENTISTRY                 | 93                                      | 4               | 95%         |
| PERIODONTICS                    | 94                                      | NIL             | 100%        |
| ORAL SURGERY                    | 86                                      | 10              | 99%         |
| PROSTHODONTICS                  | 93                                      | 1               | 97%         |
| PUBLIC HEALTH DENTISTRY         | 86                                      | 4               | 99%         |

### Trend analysis for the last five years in graphical form

PRINCIPAL

REVENKATESWARA DENTAL COLLEGE & HOSPITA

OFF. OMR NEAR - NAVALUR

THALAMBUR, CHENNAI-600-130.