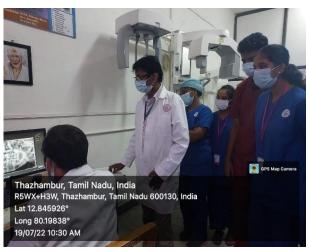

### CREATIVITY - MODEL TRAINING

PRINCIPAL SRI VENKATESWARA DENTAL COLLEGE & HOSPITAL OFF. OMR NEAR - NAVALUR THALAMBUR, CHENNAI-600 130.

(A unit of VELS Group, Pallavaram)

Approved by Government of Tamilnadu (Lr. No. TN35013/MCA-2/2003; dt.7.9.2006) Approved by Dental Council of India, New Delhi Approved by Government of India Vide. F. No. V.12017/3/2003-DE, dt. 14.07.2007 & dt.08.11.2011. Ministry of Health & Family Welfare Affiliated to the Tamil Nadu Dr.MGR Medical University