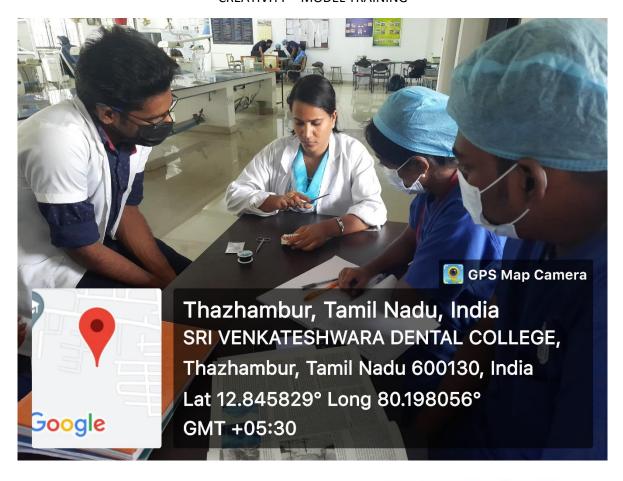

### CREATIVITY - MODEL TRAINING

PRINCIPAL SRI VENKATESWARA DENTAL COLLEGE & HOSPITAL OFF. OMR NEAR - NAVALUR THALAMBUR, CHENNAI-600 130.

(A unit of VELS Group, Pallavaram)

Approved by Government of Tamilnadu (Lr. No. TN35013/MCA-2/2003; dt.7.9.2006) Approved by Dental Council of India, New Delhi Approved by Government of India Vide. F. No. V.12017/3/2003-DE, dt. 14.07.2007 & dt.08.11.2011. Ministry of Health & Family Welfare Affiliated to the Tamil Nadu Dr.MGR Medical University