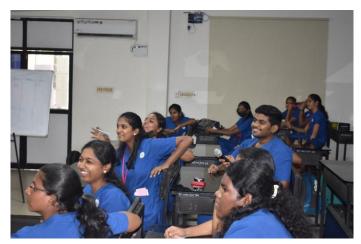

### **INNOVATION - ANIMAL MODEL DEMONSTRATION**

A. Muldon

PRINCIPAL

SRI VENKATESWARA DENTAL COLLEGE & HOSPITAL

OFF. OMR NEAR - NAVALUR

THALAMBUR, CHENNAI- 600 130.