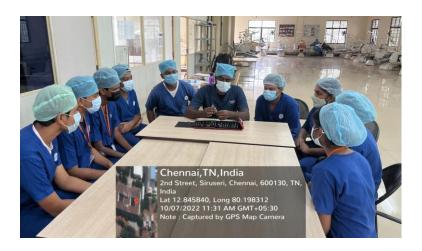

### Case discussions

A. Mlundon

PRINCIPAL

SRI VENKATESWARA DENTAL COLLEGE & HOSPITAL

OFF. OMR NEAR - NAVALUR

THALAMBUR, CHENNAI-600 130.

(A unit of VELS Group, Pallavaram)

Approved by Government of Tamilnadu (Lr. No. TN35013/MCA-2/2003; dt.7.9.2006) Approved by Dental Council of India, New Delhi Approved by Government of India Vide. F. No. V.12017/3/2003-DE, dt. 14.07.2007 & dt.08.11.2011. Ministry of Health & Family Welfare Affiliated to the Tamil Nadu Dr.MGR Medical University