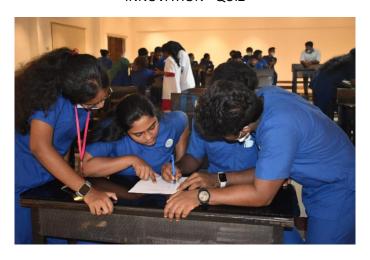

### **INNOVATION - QUIZ**

A. If human

PRINCIPAL
SRI VENKATESWARA DENTAL COLLEGE & HOSPITAL
OFF. OMR NEAR - NAVALUR
THALAMBUR, CHENNAI-600 130.

(A unit of VELS Group, Pallavaram)

Approved by Government of Tamilnadu (Lr. No. TN35013/MCA-2/2003; dt.7.9.2006) Approved by Dental Council of India, New Delhi Approved by Government of India Vide. F. No. V.12017/3/2003-DE, dt. 14.07.2007 & dt.08.11.2011. Ministry of Health & Family Welfare Affiliated to the Tamil Nadu Dr.MGR Medical University

### **NAAC ACCREDITED**

Off OMR, Near Navalur, Thalambur, Chennai - 600 130

Phone.:7449000052 / 53 / 54 Fax: 044 -2743 5770 E-mail: info@svdentalcollege.com www.svdentalcollege.com