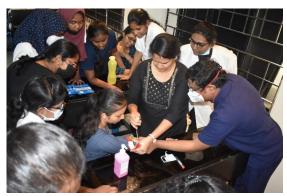

### CREATIVITY - MODEL TRAINING

PRINCIPAL SRI VENKATESWARA DENTAL COLLEGE & HOSPITAL OFF. OMR NEAR - NAVALUR THALAMBUR, CHENNAI-600 130.

(A unit of VELS Group, Pallavaram)

Approved by Government of Tamilnadu (Lr. No. TN35013/MCA-2/2003; dt.7.9.2006) Approved by Dental Council of India, New Delhi Approved by Government of India Vide. F. No. V.12017/3/2003-DE, dt. 14.07.2007 & dt.08.11.2011. Ministry of Health & Family Welfare Affiliated to the Tamil Nadu Dr.MGR Medical University