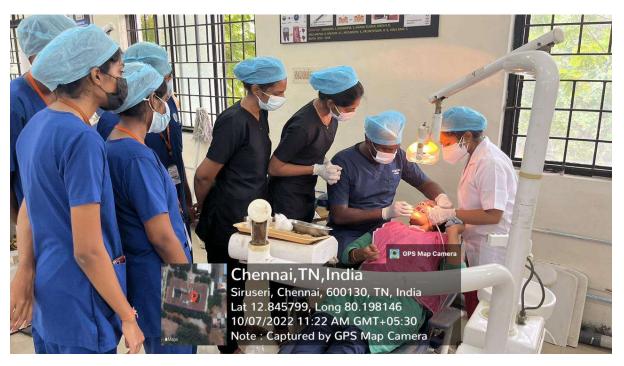

## **CLINICAL DEMONSTRATION**

hundon

PARTY I

Thazhambur, Tamil Nadu, India SRI VENKATESHWARA DENTAL COLLEGE, Thazhambur, Tamil Nadu 600130, India Lat 12.845829° Long 80.198056° GMT +05:30

💽 GPS Map Camera