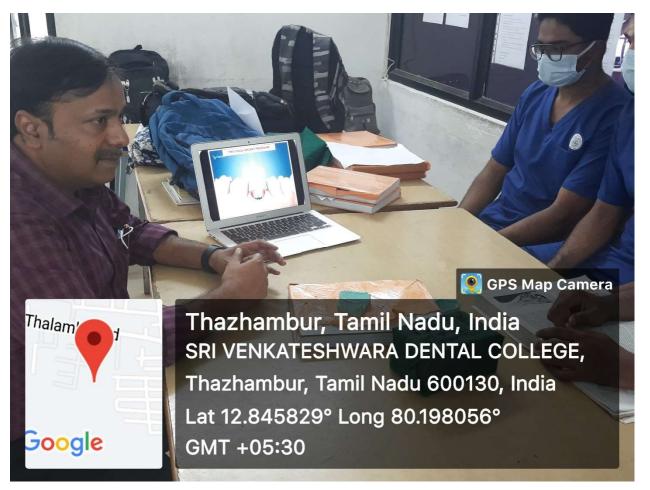

BUR, CHENNAI-600 130.

### **POWERPOINT PRESENTATION**



### **CHALK AND TALK PRESENTATION**



fluidon

## **CLINICAL DEMONSTRATION**



hundon



PARTY I

Thazhambur, Tamil Nadu, India SRI VENKATESHWARA DENTAL COLLEGE, Thazhambur, Tamil Nadu 600130, India Lat 12.845829° Long 80.198056° GMT +05:30

💽 GPS Map Camera

💽 GPS Map Camera



Thazhambur, Tamil Nadu, India SRI VENKATESHWARA DENTAL COLLEGE, Thazhambur, Tamil Nadu 600130, India Lat 12.845829° Long 80.198056° GMT +05:30



#### **GROUP DISCUSSION**



#### HANDS ON TRAINING



Hundon

#### LIBRARY DISCUSSION

Google

DEPARTMENT LIBRARY

# 💽 GPS Map Camera

Thazhambur, Tamil Nadu, India SRI VENKATESHWARA DENTAL COLLEGE, Thazhambur, Tamil Nadu 600130, India Lat 12.845829° Long 80.198056° GMT +05:30

#### PROBLEM SOLVING METHODOLOGY



#### PROJECT BASED LEARNING











fluidon

#### PARTICIPATORY LEARNING





A. Malundon

#### ANIMAL MODEL DEMONSTRATION







Hundon