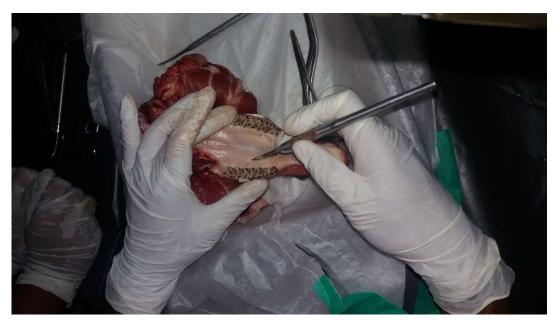

TION**



hundon



PARTY I

Thazhambur, Tamil Nadu, India SRI VENKATESHWARA DENTAL COLLEGE, Thazhambur, Tamil Nadu 600130, India Lat 12.845829° Long 80.198056° GMT +05:30

💽 GPS Map Camera

💽 GPS Map Camera



Thazhambur, Tamil Nadu, India SRI VENKATESHWARA DENTAL COLLEGE, Thazhambur, Tamil Nadu 600130, India Lat 12.845829° Long 80.198056° GMT +05:30



#### **GROUP DISCUSSION**



#### HANDS ON TRAINING



Hundon

#### LIBRARY DISCUSSION

Google

DEPARTMENT LIBRARY

# 💽 GPS Map Camera

Thazhambur, Tamil Nadu, India SRI VENKATESHWARA DENTAL COLLEGE, Thazhambur, Tamil Nadu 600130, India Lat 12.845829° Long 80.198056° GMT +05:30

#### PROBLEM SOLVING METHODOLOGY



#### PROJECT BASED LEARNING











fluidon

#### PARTICIPATORY LEARNING





A. Malundon

#### ANIMAL MODEL DEMONSTRATION







Hundon