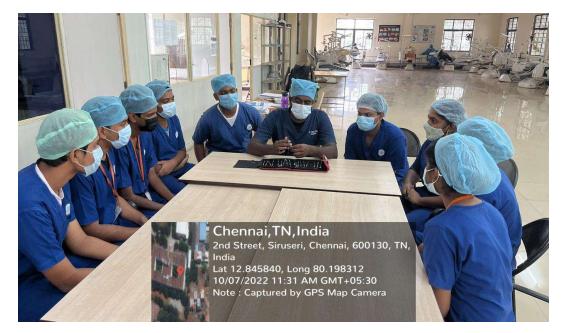

0 130 Phone.:7449000052 / 53 / 54 Fax : 044 -2743 5770 E-mail : info@svdentalcollege.com www.svdentalcollege.com

## **STUDENTS CENTRIC TEACHING METHODS**

The students are trained in the subject through participatory learning. Quizzes are conducted to make the classes interactive. Problem solving methodologies are inculcated by regular case discussions and various case discussions are done in clinical society meeting where the students learn interdisciplinary approach towards various case scenarios.

Hund

## **INTERDISCIPLINARY LEARNING**





Hundon

### **PARTICIPATORY LEARNING**





hurdon

### Radiographic training





Case discussions



### Radiographic training Radiographic training





### Radiographic training



### ENDODONTIC OPERATING MICROSCOPE



## **CASE DISCUSSION**



hundon

### **PRE-CLINICAL DEMONSTRATION**



## **PRE-CLINICAL DEMONSTRATION**



#### SUTURING IN MODELS



fluidos

PRINCIPAL SRI VENKATESWARA DENTAL COLLEGE & HOSPITAL OFF. OMR NEAR - NAVALUR THALAMBUR, CHENNAI-600 130.

### **POWERPOINT PRESENTATION**



### **CHALK AND TALK PRESENTATION**



fluidon

## **CLINICAL DEMONSTRATION**



hundon



PARTY I

Thazhambur, Tamil Nadu, India SRI VENKATESHWARA DENTAL COLLEGE, Thazhambur, Tamil Nadu 600130, India Lat 12.845829° Long 80.198056° GMT +05:30

💽 GPS Map Camera

💽 GPS Map Camera



Thazhambur, Tamil Nadu, India SRI VENKATESHWARA DENTAL COLLEGE, Thazhambur, Tamil Nadu 600130, India Lat 12.845829° Long 80.198056° GMT +05:30



#### **GROUP DISCUSSION**



#### HANDS ON TRAINING



Hundon

#### LIBRARY DISCUSSION

Google

DEPARTMENT LIB