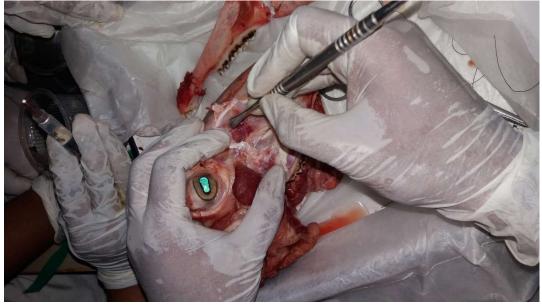

ON**



hundon



PARTY I

Thazhambur, Tamil Nadu, India SRI VENKATESHWARA DENTAL COLLEGE, Thazhambur, Tamil Nadu 600130, India Lat 12.845829° Long 80.198056° GMT +05:30

💽 GPS Map Camera

💽 GPS Map Camera



Thazhambur, Tamil Nadu, India SRI VENKATESHWARA DENTAL COLLEGE, Thazhambur, Tamil Nadu 600130, India Lat 12.845829° Long 80.198056° GMT +05:30



#### **GROUP DISCUSSION**



#### HANDS ON TRAINING



Hundon

#### LIBRARY DISCUSSION

Google

DEPARTMENT LIBRARY

# 💽 GPS Map Camera

Thazhambur, Tamil Nadu, India SRI VENKATESHWARA DENTAL COLLEGE, Thazhambur, Tamil Nadu 600130, India Lat 12.845829° Long 80.198056° GMT +05:30

#### PROBLEM SOLVING METHODOLOGY



#### PROJECT BASED LEARNING











fluidon

#### PARTICIPATORY LEARNING





A. Malundon

#### ANIMAL MODEL DEMONSTRATION







Hundon