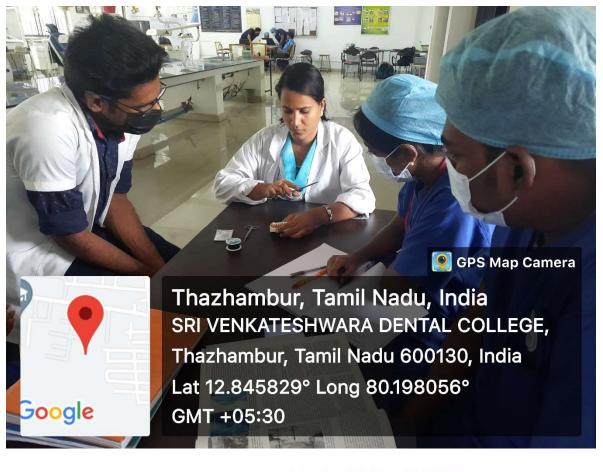

## **CLINICAL DEMONSTRATION**

hundon

PARTY I

Thazhambur, Tamil Nadu, India SRI VENKATESHWARA DENTAL COLLEGE, Thazhambur, Tamil Nadu 600130, India Lat 12.845829° Long 80.198056° GMT +05:30

💽 GPS Map Camera

💽 GPS Map Camera

Thazhambur, Tamil Nadu, India SRI VENKATESHWARA DENTAL COLLEGE, Thazhambur, Tamil Nadu 600130, India Lat 12.845829° Long 80.198056° GMT +05:30

# 💽 GPS Map Camera

Thazhambur, Tamil Nadu, India SRI VENKATESHWARA DENTAL COLLEGE, Thazhambur, Tamil Nadu 600130, India Lat 12.845829° Long 80.198056° GMT +05:30