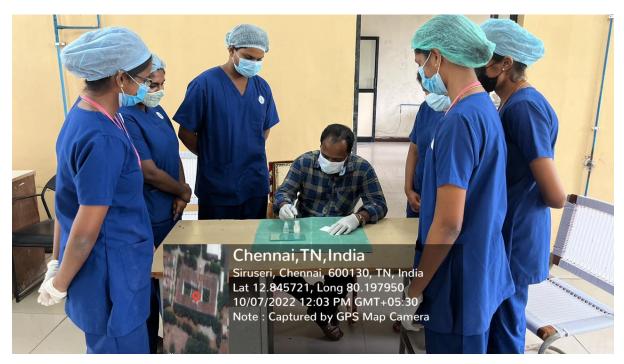

743 5770 E-mail : info@svdentalcollege.com www.svdentalcollege.com

## **STUDENTS CENTRIC TEACHING METHODS**

The students are trained in the subject through participatory learning. Quizzes are conducted to make the classes interactive. Problem solving methodologies are inculcated by regular case discussions and various case discussions are done in clinical society meeting where the students learn interdisciplinary approach towards various case scenarios.

Hund

## **INTERDISCIPLINARY LEARNING**





Hundon

### **PARTICIPATORY LEARNING**





hurdon

### Radiographic training





Case discussions



### Radiographic training Radiographic training





### Radiographic training



### ENDODONTIC OPERATING MICROSCOPE



## **CASE DISCUSSION**



hundon

### **PRE-CLINICAL DEMONSTRATION**



## **PRE-CLINICAL DEMONSTRATION**



#### SUTURING IN MODELS



fluidos

PRINCIPAL SRI VENKATESWARA DENTAL COLLEGE & HOSPITAL OFF. OMR NEAR - NAVALUR THALAMBUR, CHENNAI-600 130.

### **POWERPOINT PRESENTATION**



### **CHALK AND TALK PRESENTATION**



fluidon

## **CLINICAL DEMONSTRATION**



hundon



PARTY I

Thazhambur, Tamil Nadu, India SRI VENKATESHWARA DENTAL COLLEGE, Thazhambur, Tamil Nadu 600130, India Lat 12.845829° Long 80.198056° GMT +05:30

💽 GPS Map Camera

💽 GPS Map Camera



Thazhambur, Tamil Nadu, India SRI VENKATESHWARA DENTAL COLLEGE, Thazhambur, Tamil Nadu 600130, India Lat 12.845829° Long 80.198056° GMT +05:30



#### **GROUP DISCUSSION**



#### HANDS ON TRAINING



Hundon

#### LIBRARY DISCUSSION

Google

DEPARTMENT LIBRARY

# 💽 GPS Map Camera

Thazhambur, Tamil Na