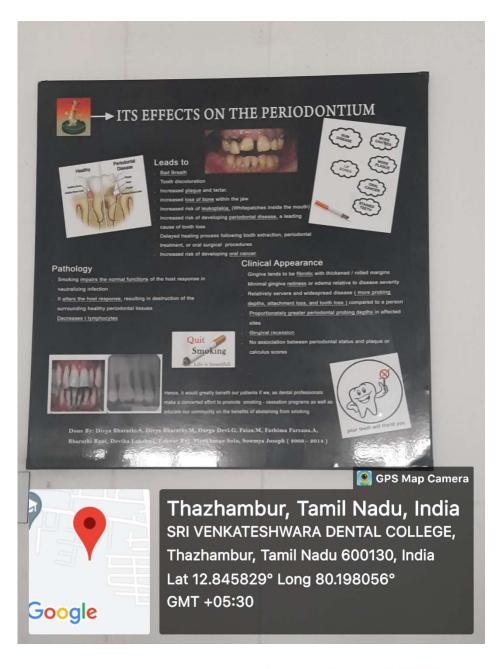

# 💽 GPS Map Camera

Thazhambur, Tamil Nadu, India SRI VENKATESHWARA DENTAL COLLEGE, Thazhambur, Tamil Nadu 600130, India Lat 12.845829° Long 80.198056° GMT +05:30