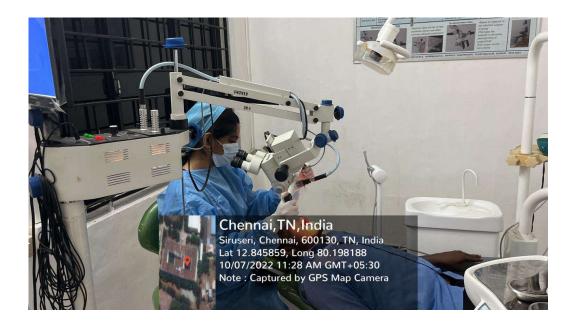

r, Thalambur, Chennai - 600 130 Phone.:7449000052 / 53 / 54 Fax : 044 -2743 5770 E-mail : info@svdentalcollege.com www.svdentalcollege.com

## **STUDENTS CENTRIC TEACHING METHODS**

The students are trained in the subject through participatory learning. Quizzes are conducted to make the classes interactive. Problem solving methodologies are inculcated by regular case discussions and various case discussions are done in clinical society meeting where the students learn interdisciplinary approach towards various case scenarios.

Hund

## **INTERDISCIPLINARY LEARNING**





Hundon

### **PARTICIPATORY LEARNING**





hurdon

### Radiographic training





Case discussions



### Radiographic training Radiographic training





### Radiographic training



### ENDODONTIC OPERATING MICROSCOPE



## **CASE DISCUSSION**



hundon

### **PRE-CLINICAL DEMONSTRATION**



## **PRE-CLINICAL DEMONSTRATION**



#### SUTURING IN MODELS



fluidos

PRINCIPAL SRI VENKATESWARA DENTAL COLLEGE & HOSPITAL OFF. OMR NEAR - NAVALUR THALAMBUR, CHENNAI-600 130.

### **POWERPOINT PRESENTATION**



### **CHALK AND TALK PRESENTATION**



fluidon

## **CLINICAL DEMONSTRATION**



hundon



PARTY I

Thazhambur, Tamil Nadu, India SRI VENKATESHWARA DENTAL COLLEGE, Thazhambur, Tamil Nadu 600130, India Lat 12.845829° Long 80.198056° GMT +05:30

💽 GPS Map Camera

💽 GPS Map Camera



Thazhambur, Tamil Nadu, India SRI VENKATESHWARA DENTAL COLLEGE, Thazhambur, Tamil Nadu 600130, India Lat 12.845829° Long 80.198056° GMT +05:30



#### **GROUP DISCUSSION**



#### HANDS ON TRAINING



Hundon

#### LIBRARY DISCUSSI