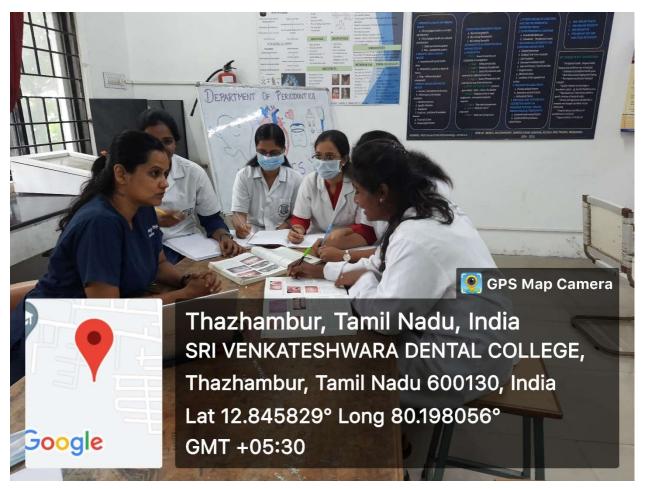

graphic training



### ENDODONTIC OPERATING MICROSCOPE



## **CASE DISCUSSION**



hundon

### **PRE-CLINICAL DEMONSTRATION**



## **PRE-CLINICAL DEMONSTRATION**



#### SUTURING IN MODELS



fluidos

PRINCIPAL SRI VENKATESWARA DENTAL COLLEGE & HOSPITAL OFF. OMR NEAR - NAVALUR THALAMBUR, CHENNAI-600 130.

### **POWERPOINT PRESENTATION**



### **CHALK AND TALK PRESENTATION**



fluidon

## **CLINICAL DEMONSTRATION**



hundon



PARTY I

Thazhambur, Tamil Nadu, India SRI VENKATESHWARA DENTAL COLLEGE, Thazhambur, Tamil Nadu 600130, India Lat 12.845829° Long 80.198056° GMT +05:30

💽 GPS Map Camera

💽 GPS Map Camera



Thazhambur, Tamil Nadu, India SRI VENKATESHWARA DENTAL COLLEGE, Thazhambur, Tamil Nadu 600130, India Lat 12.845829° Long 80.198056° GMT +05:30



#### **GROUP DISCUSSION**



#### HANDS ON TRAINING



Hundon

#### LIBRARY DISCUSSION

Google

DEPARTMENT LIBRARY

# 💽 GPS Map Camera

Thazhambur, Tamil Nadu, India SRI VENKATESHWARA DENTAL COLLEGE, Thazhambur, Tamil Nadu 600130, India Lat 12.845829° Long 80.198056° GMT +05:30

#### PROBLEM SOLVING METHODOLOGY



#### PROJECT BASED LEARNING











fluidon

#### PARTICIPATORY LEARNING





A. Malundon

#### ANIMAL MODEL DEMONSTRATION







Hundon