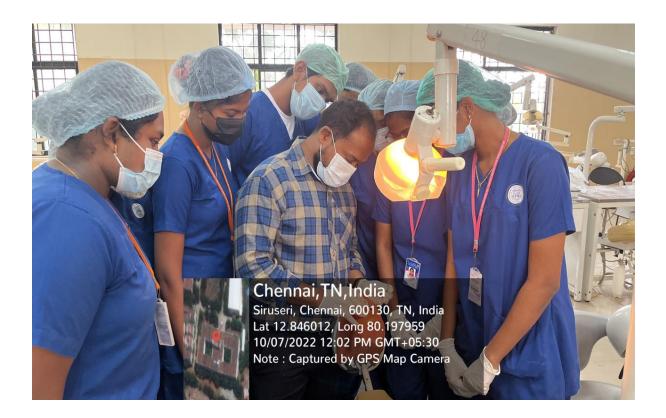

## **CLINICAL DEMONSTRATION**

hundon

PARTY I

Thazhambur, Tamil Nadu, India SRI VENKATESHWARA DENTAL COLLEGE, Thazhambur, Tamil Nadu 600130, India Lat 12.845829° Long 80.198056° GMT +05:30

💽 GPS Map Camera