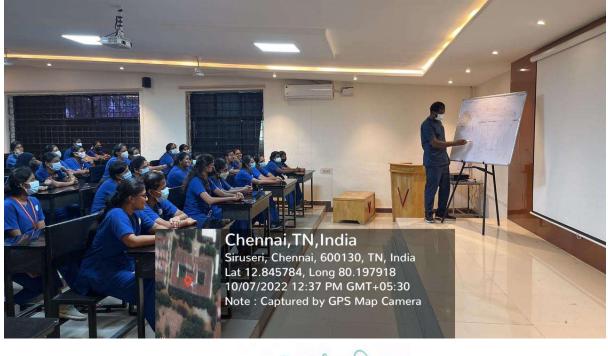

methodologies are inculcated by regular case discussions and various case discussions are done in clinical society meeting where the students learn interdisciplinary approach towards various case scenarios.

Hund

## **INTERDISCIPLINARY LEARNING**





Hundon

### **PARTICIPATORY LEARNING**





hurdon

### Radiographic training





Case discussions



### Radiographic training Radiographic training





### Radiographic training



### ENDODONTIC OPERATING MICROSCOPE



## **CASE DISCUSSION**



hundon

### **PRE-CLINICAL DEMONSTRATION**



## **PRE-CLINICAL DEMONSTRATION**



#### SUTURING IN MODELS



fluidos

PRINCIPAL SRI VENKATESWARA DENTAL COLLEGE & HOSPITAL OFF. OMR NEAR - NAVALUR THALAMBUR, CHENNAI-600 130.

### **POWERPOINT PRESENTATION**



### **CHALK AND TALK PRESENTATION**



fluidon

## **CLINICAL DEMONSTRATION**



hundon



PARTY I

Thazhambur, Tamil Nadu, India SRI VENKATESHWARA DENTAL COLLEGE, Thazhambur, Tamil Nadu 600130, India Lat 12.845829° Long 80.198056° GMT +05:30

💽 GPS Map Camera

💽 GPS Map Camera



Thazhambur, Tamil Nadu, India SRI VENKATESHWARA DENTAL COLLEGE, Thazhambur, Tamil Nadu 600130, India Lat 12.845829° Long 80.198056° GMT +05:30



#### **GROUP DISCUSSION**



#### HANDS ON TRAINING



Hundon

#### LIBRARY DISCUSSION

Google

DEPARTMENT LIBRARY

# 💽 GPS Map Camera

Thazhambur, Tamil Nadu, India SRI VENKATESHWARA DENTAL COLLEGE, Thazhambur, Tamil Nadu 600130, India Lat 12.845829° Long 80.198056° GMT +05:30

#### PROBLEM SOLVING METHODOLOGY



#### PROJECT BASED LEARNING











fluidon

#### PARTICIPATORY LEARNING





A. Malundon