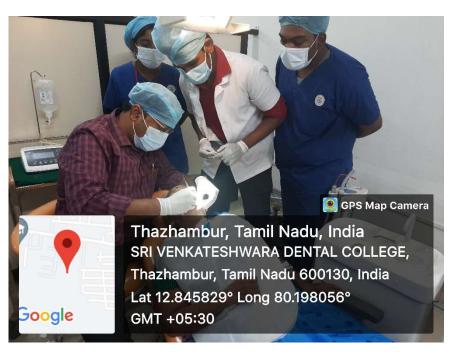

## **CLINICAL DEMONSTRATION**

hundon

PARTY I

Thazhambur, Tamil Nadu, India SRI VENKATESHWARA DENTAL COLLEGE, Thazhambur, Tamil Nadu 600130, India Lat 12.845829° Long 80.198056° GMT +05:30

💽 GPS Map Camera