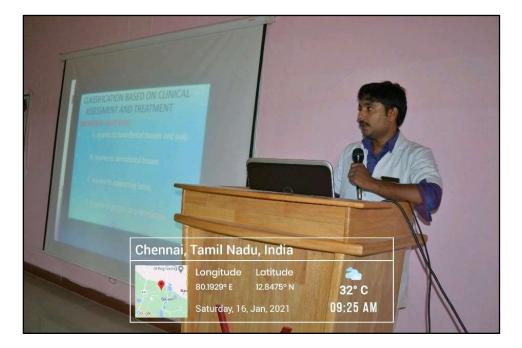

pproved by Government of India Vide. F. No. V.12017/3/2003-DE, dt. 14.07.2007 & dt.08.11.2011. Ministry of Health & Family Welfare Affiliated to the Tamil Nadu Dr.MGR Medical University

NAAC ACCREDITED

Off OMR, Near Navalur, Thalambur, Chennai - 600 130 Phone.:7449000052 / 53 / 54 Fax : 044 -2743 5770 E-mail : info@svdentalcollege.com www.svdentalcollege.com

## **STUDENTS CENTRIC TEACHING METHODS**

The students are trained in the subject through participatory learning. Quizzes are conducted to make the classes interactive. Problem solving methodologies are inculcated by regular case discussions and various case discussions are done in clinical society meeting where the students learn interdisciplinary approach towards various case scenarios.

Hund

## **INTERDISCIPLINARY LEARNING**





Hundon

### **PARTICIPATORY LEARNING**





hurdon

### Radiographic training





Case discussions



### Radiographic training Radiographic training





### Radiographic training



### ENDODONTIC OPERATING MICROSCOPE



## **CASE DISCUSSION**



hundon

### **PRE-CLINICAL DEMONSTRATION**



## **PRE-CLINICAL DEMONSTRATION**



#### SUTURING IN MODELS



fluidos

PRINCIPAL SRI VENKATESWARA DENTAL COLLEGE & HOSPITAL OFF. OMR NEAR - NAVALUR THALAMBUR, CHENNAI-600 130.

### **POWERPOINT PRESENTATION**



### **CHALK AND TALK PRESENTATION**



fluidon

## **CLINICAL DEMONSTRATION**



hundon



PARTY I

Thazhambur, Tamil Nadu, India SRI VENKATESHWARA DENTAL COLLEGE, Thazhambur, Tamil Nadu 600130, India Lat 12.845829° Long 80.198056° GMT +05:30

💽 GPS Map Camera

💽 GPS Map Camera



Thazha