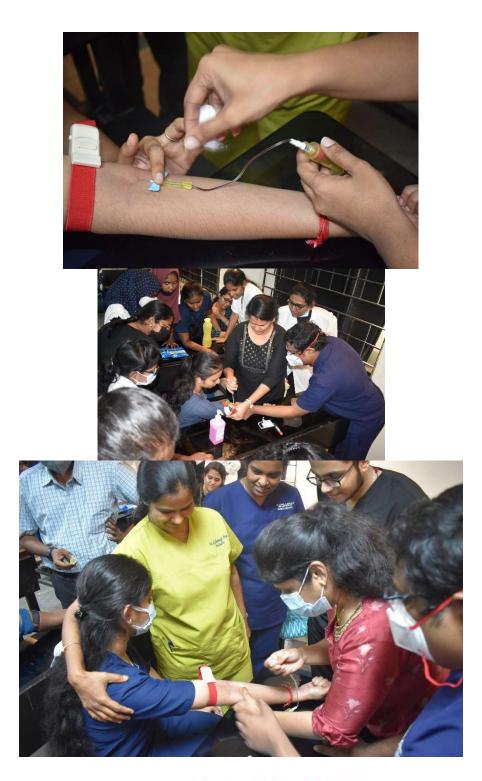

DODONTIC OPERATING MICROSCOPE



## **CASE DISCUSSION**



hundon

### **PRE-CLINICAL DEMONSTRATION**



## **PRE-CLINICAL DEMONSTRATION**



#### SUTURING IN MODELS



fluidos

PRINCIPAL SRI VENKATESWARA DENTAL COLLEGE & HOSPITAL OFF. OMR NEAR - NAVALUR THALAMBUR, CHENNAI-600 130.

### **POWERPOINT PRESENTATION**



### **CHALK AND TALK PRESENTATION**



fluidon

## **CLINICAL DEMONSTRATION**



hundon



PARTY I

Thazhambur, Tamil Nadu, India SRI VENKATESHWARA DENTAL COLLEGE, Thazhambur, Tamil Nadu 600130, India Lat 12.845829° Long 80.198056° GMT +05:30

💽 GPS Map Camera

💽 GPS Map Camera



Thazhambur, Tamil Nadu, India SRI VENKATESHWARA DENTAL COLLEGE, Thazhambur, Tamil Nadu 600130, India Lat 12.845829° Long 80.198056° GMT +05:30



#### **GROUP DISCUSSION**



#### HANDS ON TRAINING



Hundon

#### LIBRARY DISCUSSION

Google

DEPARTMENT LIBRARY

# 💽 GPS Map Camera

Thazhambur, Tamil Nadu, India SRI VENKATESHWARA DENTAL COLLEGE, Thazhambur, Tamil Nadu 600130, India Lat 12.845829° Long 80.198056° GMT +05:30

#### PROBLEM SOLVING METHODOLOGY



#### PROJECT BASED LEARNING











fluidon

#### PARTICIPATORY LEARNING





A. Malundon

#### ANIMAL MODEL DEMONSTRATION







Hundon