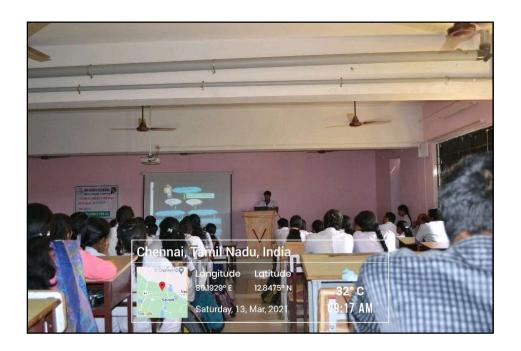

Approved by Government of India Vide. F. No. V.12017/3/2003-DE, dt. 14.07.2007 & dt.08.11.2011. Ministry of Health & Family Welfare Affiliated to the Tamil Nadu Dr.MGR Medical University

NAAC ACCREDITED

Off OMR, Near Navalur, Thalambur, Chennai - 600 130 Phone.:7449000052 / 53 / 54 Fax : 044 -2743 5770 E-mail : info@svdentalcollege.com www.svdentalcollege.com

## **STUDENTS CENTRIC TEACHING METHODS**

The students are trained in the subject through participatory learning. Quizzes are conducted to make the classes interactive. Problem solving methodologies are inculcated by regular case discussions and various case discussions are done in clinical society meeting where the students learn interdisciplinary approach towards various case scenarios.

Hund

## **INTERDISCIPLINARY LEARNING**





Hundon

### **PARTICIPATORY LEARNING**





hurdon

### Radiographic training





Case discussions



### Radiographic training Radiographic training





### Radiographic training



### ENDODONTIC OPERATING MICROSCOPE



## **CASE DISCUSSION**



hundon

### **PRE-CLINICAL DEMONSTRATION**



## **PRE-CLINICAL DEMONSTRATION**



#### SUTURING IN MODELS



fluidos

PRINCIPAL SRI VENKATESWARA DENTAL COLLEGE & HOSPITAL OFF. OMR NEAR - NAVALUR THALAMBUR, CHENNAI-600 130.

### **POWERPOINT PRESENTATION**



### **CHALK AND TALK PRESENTATION**



fluidon

## **CLINICAL DEMONSTRATION**



hundon



PARTY I

Thazhambur, Tamil Nadu, India SRI VENKATESHWARA DENTAL COLLEGE, Thazhambur, Tamil Nadu 600130, India Lat 12.845829° Long 80.198056° GMT +05:30

💽 GPS Map Camera

💽 GPS Map Camera



Thaz